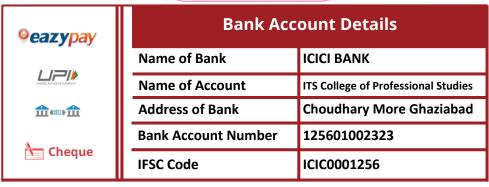

SIS

| S.<br>No. | Description                   | Three Seater<br>Non AC Room | Three Seater<br>AC Room | Two Seater<br>Non AC Room | Two Seater<br>AC Room |
|-----------|-------------------------------|-----------------------------|-------------------------|---------------------------|-----------------------|
| 1.        | Hostel Fee (Fooding, Lodging) | 1,14,000.00                 | 1,40,000.00             | 1,40,000.00               | 1,75,000.00           |
| 2.        | Laundry                       | 6,000.00                    | 6,000.00                | 6,000.00                  | 6,000.00              |
| 3.        | Total                         | 1,20,000.00                 | 1,46,000.00             | 1,46,000.00               | 1,81,000.00           |

#### Fee Payment Modes





## **BUS FEE (OPTIONAL) - ON FIRST COME FIRST SERVE BASIS**

| <b>Serial Number</b> | Pick - Up Point                                                                                                                                                                                                         |
|----------------------|-------------------------------------------------------------------------------------------------------------------------------------------------------------------------------------------------------------------------|
| 1                    | Mohan Nagar, Budh Chowk, Vasundhara, Sahibabad, Vaishali Metro Station, Indirapuram, Kala Patthar, Khora Colony, Noida Sector-62, Sector-55, Sector-12/22, Sector-11, Botanical Garden Sector-37 Noida to College       |
| 2